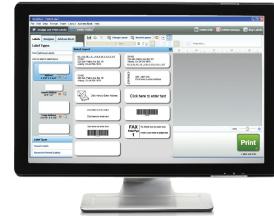

## DYMO<sup>®</sup> Productivity Software

DYMO Label<sup>™</sup> V.8 Select from over 60 label layouts, then customize with your company logo or graphics

Multi-application Print labels from within Microsoft® Word, Excel® or Outlook®, Mac® Address Book, QuickBooks® and other programs

QuickPrint Widget Print a single label fast and easy, whenever you want

 $\textbf{DYMO Stamps}^{\texttt{®}} \textbf{Postage} \; \texttt{Print USPS}^{\texttt{®}}\text{-} \texttt{approved postage directly}$ from your desktop with no monthly fee\*\*